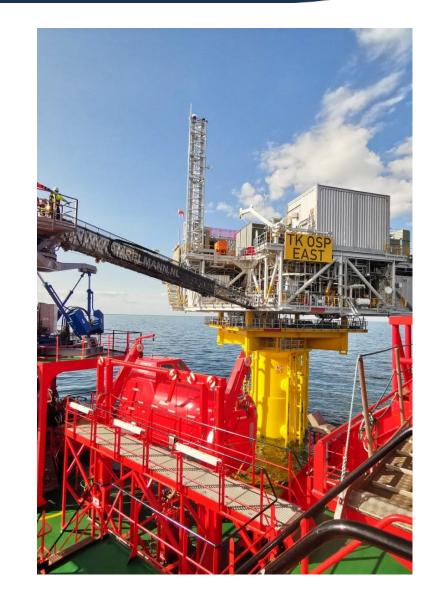

Project Type: Offshore Wind Country: Taiwan Client: Formosa 2 Status: Ongoing

#### Scope:

SMC provide turnkey Marine Coordination, inc. management, MCC establishment, software, communications, training and project personnel. As a covid mitigation, SMC established a remote UK MCC to support operations from the UK.