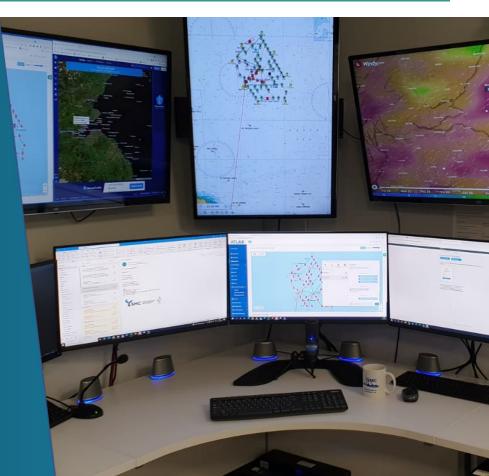

#### ATLAS<sup>™</sup> Marine Coordination Software

SMC are software agnostic and have direct experience in utilizing a range of industry standard marine coordination software. We work with Clients to determine the most appropriate solution for their projects, based on their needs and our experiences.

Additionally, SMC have developed a proprietary Marine Coordination software, ATLAS<sup>™</sup>.

ATLAS<sup>™</sup> has been developed by Marine Coordinators, for Marine Coordinators, and boast a list of clients that includes offshore wind developers, OEMs, and EPCIs.

The solution is a web-based platform with built-in offline functionality, supporting SMC Marine Coordination operations as we operate across a range of service delivery models, inclusive of offshore, onshore and remote Marine Coordination Centres (MCC).