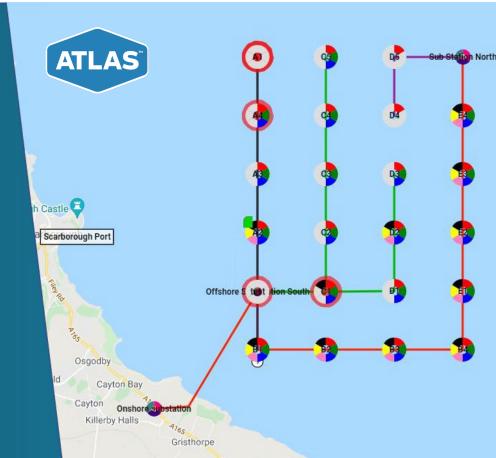

#### ATLAS<sup>™</sup> Marine Coordination Software

SMC are software agnostic and have direct experience in utilizing a range of industry standard marine coordination software. We work with Clients to determine the most appropriate solution for their projects, based on their needs and our experiences.

Additionally, SMC have developed a proprietary Marine Coordination software, ATLAS<sup>™</sup>.

ATLAS<sup>™</sup> has been developed by Marine Coordinators, for Marine Coordinators, and boast a list of clients that includes offshore wind developers, OEMs, and EPCIs.

The solution is a web-based platform with built-in offline functionality, supporting SMC Marine Coordination operations as we operate across a range of service delivery models, inclusive of offshore, onshore and remote Marine Coordination Centres (MCC).