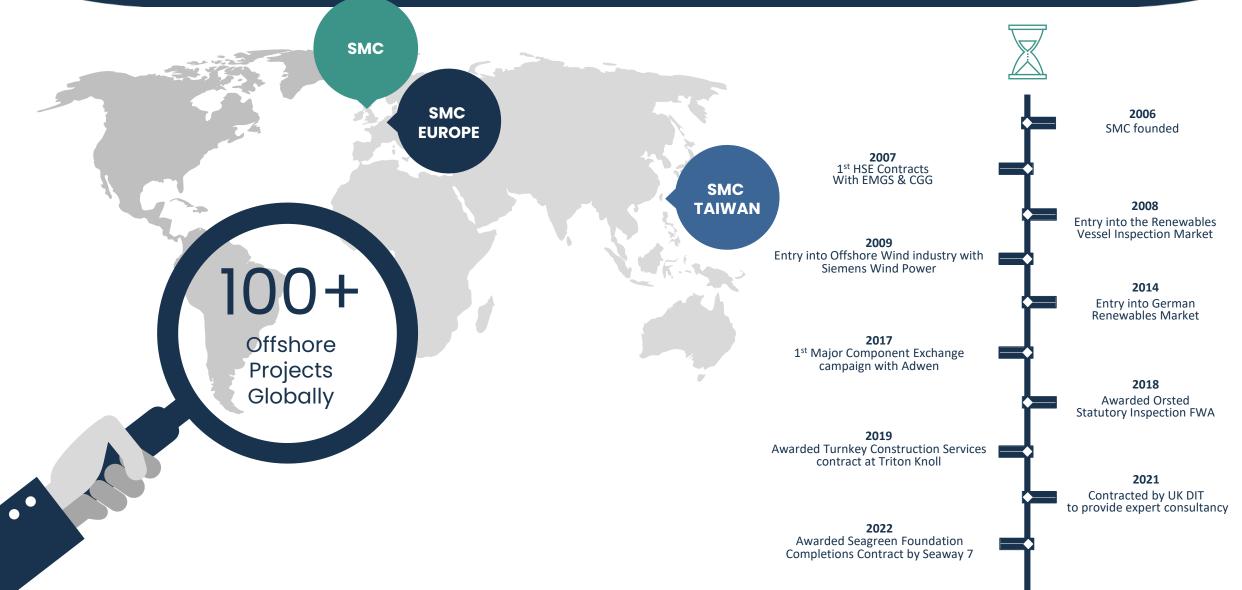

Formed in 2006, Specialist Marine Consultants has fifteen years of experience in the Offshore Renewable Energy, Oil & Gas, Marine and Utilities industries. From the outset, SMC has been involved in Vessel Inspections, Marine Coordination and HSEQ across these sectors, globally. Since then, SMC has become a market leader in supplying SPECIALIST turnkey services and EXPERIENCED personnel to the energy and marine sector across over 100 offshore projects.

### The Queen's Award for Enterprise 2018

International Trade

#### Queen's Award for Enterprise: International Trade 2018

SMC are the proud recipients of The Queen's Award for Enterprise, the highest official UK awards for British businesses.

The award was presented to SMC for outstanding achievement in international trade, considering both historical performance in trade globally, as well as the strong ethics and fervent commitments to health, safety and the environment that the company is able to demonstrate.

SMC's pioneering work in emerging markets was also commended – work that will prove significant as the sector grows ever stronger worldwide.

Offshore Wind I Oil & Gas I Utilities I Marine

Project Type: Offshore Wind Country: UK & EU Client: Orsted Status: Ongoing

Scope:

SMC provide Statutory Inspection, Service and Maintenance to Orsted throughout the UK, Germany, Denmark and the Netherlands.

Offshore Wind I Oil & Gas I Utilities I Marine

Project Type: Oil & Gas Country: Global Client: TOTAL Energies Status: Ongoing

**Scope**: SMC are supporting TOTAL Energies with Seismic Acquisition Supervision services globally.

Offshore Wind I Oil & Gas I Utilities I Marine

Department for International Trade

Project Type: Offshore Wind Country: United Kingdom Client: UK DIT Status: Ongoing

#### Scope:

SMC provide expert consultancy to the UK DIT relating to offshore wind and offshore wind vessels in support of UK shipbuilding strategies.

Offshore Wind I Oil & Gas I Utilities I Marine

Project Type: Offshore Wind Country: United Kingdom Client: RWE Triton Knoll Status: Ongoing

#### Scope:

SMC delivered a turnkey construction services package to Triton Knoll inc. Quayside support, Marine Coordination, Statutory Inspection, Balance of Plant, Vessel Inspection and Consultancy.

Offshore Wind I Oil & Gas I Utilities I Marine

Project Type: Offshore Wind Country: Taiwan Client: Formosa 2 Status: Ongoing

#### Scope:

SMC provide turnkey Marine Coordination, inc. management, MCC establishment, software, communications, training and project personnel. As a covid mitigation, SMC established a remote UK MCC to support operations from the UK.