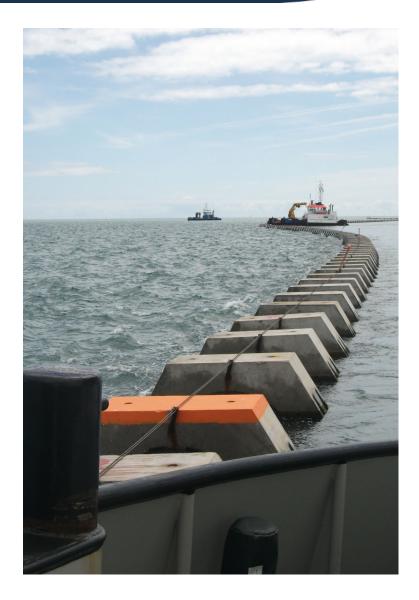

### YorkshireWater

Project Type: Utilities Country: United Kingdom Client: Yorkshire Water Status: Ongoing

Scope:

SMC provided NEC Supervision to Yorkshire Water during installation of Long-Sea Outfalls off the Yorkshire Coast.